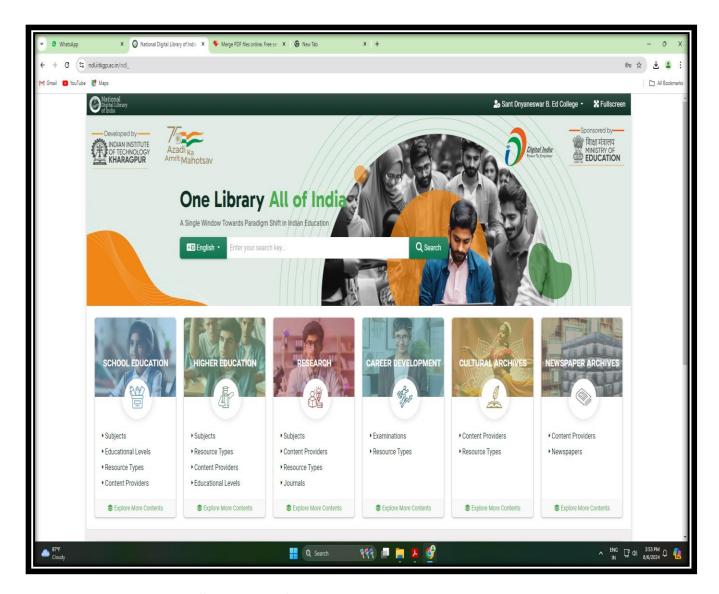

## **4.2.3** User Interfaces of Library and E Resources used by the Teachers

**User Interface of Library Management System** 

Screenshot of E Resources used by the Faculty

PRINCIPAL
Sant Dnyaneshwar B.Ed. College
Bhanshiware Tal.Newasa,
Dist. Ahmednagar