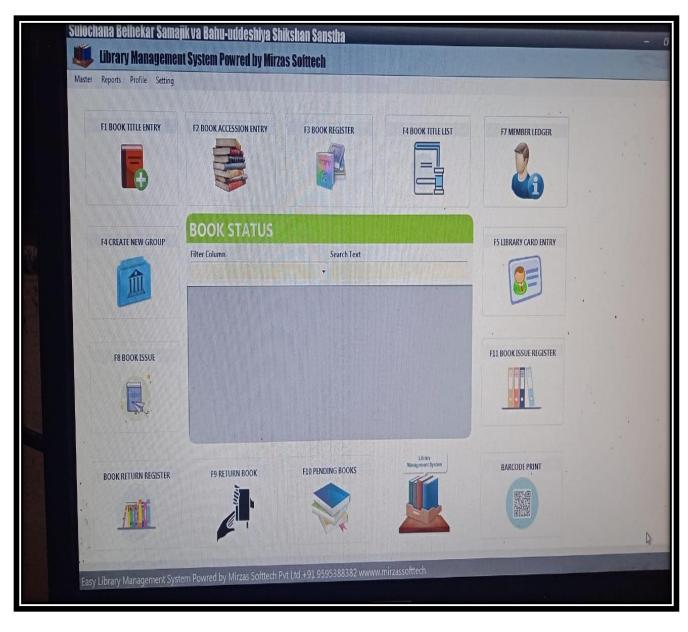

## **4.2.3** User Interfaces of Library and E Resources used by the Teachers

**User Interface of Library Management System** 

Screenshot of E Resources used by the Faculty

PRINCIPAL
Sant Dnyaneshwar B.Ed. College
Bhanshiware Tal.Newasa,
Dist. Ahmednagar